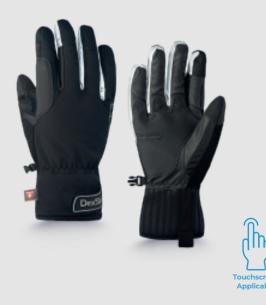

DexShell's DEXFUZE® technology was first developed in 2018. The technology bonds the performance glove liner and the ergonomic outer shell together by our micro dotting lamination process with the waterproof breathable membrane sandwiched in between. This unique construction eliminates the movement between the fabric layers and provides much better fit and handling dexterity to wearers thus significantly enhances the hand control and grip.

#### Accessories

DEXFUZE® Drylite 2.0

dexshell.com