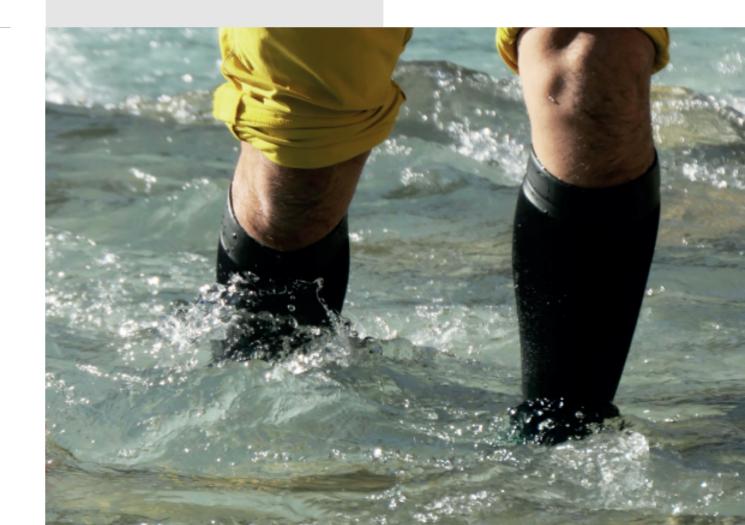

DexShell's patented DEXLOK® technology was developed to stop water from entering the waterproof socks at the top and from soaking in when they are immersed. This design provides a real sense of being 100% waterproof and enables users to stay dry and warm across and in the river.

## Socks

B

Explore hidden trails anywhere in the world, or feel the thrill of beating a well-worn path, in DexShell waterproof socks — singularly superb socks that will not let even one water droplet through, whilst still allowing your feet to breathe. Not 'just' water-proof, but also sand-, mud-, dust- and wind-proof, making them an essential item to pack when excitedly heading off to the great outdoors. No matter how severe the weather becomes, and whatever climate you're in. Walk in them, wade in them, cross the desert or an ice flat in them, safe in the knowledge that you couldn't have chosen a better knitted waterproof sock option.