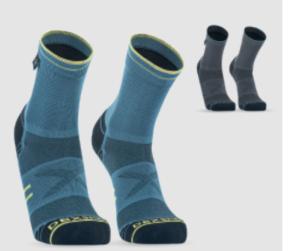

# Running Lite 2.0

| Ultra | Thin |
|-------|------|
| Crew  |      |

| [[         |
|------------|
| <b>!</b> ( |

| CODE                       | DS20610MLB2.0<br>DS20610TLG2.0                            |                                |                |
|----------------------------|-----------------------------------------------------------|--------------------------------|----------------|
| SIZE                       | S M L XL                                                  |                                |                |
| COLOURS                    | <ul> <li>Mallard Blue</li> <li>Turbulence Grey</li> </ul> |                                |                |
| OUTER                      | 95% Polyamide<br>5% Elastane                              |                                |                |
| INTERLINING                | Porelle <sup>®</sup> membrane                             |                                |                |
| INNER                      | 60% COOLMAX® (Polyes<br>40% Polyamide                     | ster)                          |                |
| ~                          | . 1                                                       | ••                             |                |
| ۲                          |                                                           | $\uparrow\uparrow$             | ( )            |
| Waterproof                 | - 1                                                       | <u>117</u><br>↑↑<br>Breathable | ()<br>Thermal  |
| The ne                     | - 1                                                       |                                | ( )<br>Thermal |
| The ne<br>runnin<br>Polyan | Windproof                                                 | of DexShell                    | ( )<br>Thermal |