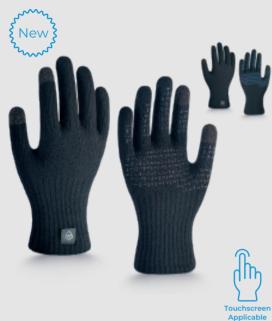

DexShell's DEXFUZE® technology was first developed in 2018. The technology bonds the performance glove liner and the ergonomic outer shell together by our micro dotting lamination process with the waterproof breathable membrane sandwiched in between. This unique construction eliminates the movement between the fabric layers and provides much better fit and handling dexterity to wearers thus significantly enhances the hand control and grip.