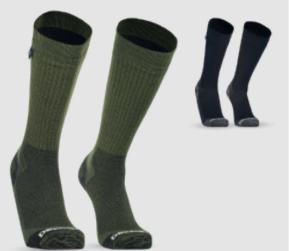

|             | DS683NL<br>DS683OG<br>DS683BLK                                            |                 |     |
|-------------|---------------------------------------------------------------------------|-----------------|-----|
| SIZE        | S M L XL                                                                  |                 |     |
| COLOURS     | <ul> <li>Navy, Lime Yellow</li> <li>Olive Green</li> <li>Black</li> </ul> |                 |     |
| OUTER       | 37% Polyamide<br>32% Modal<br>28% Cotton<br>3 % Elastane                  |                 |     |
| INTERLINING | Porelle® membrane                                                         |                 |     |
| INNER       | 60% Bamboo rayon (vis<br>40% Polyamide                                    | cose)           |     |
| ٢           | 카                                                                         | <u>↑↑</u><br>↑↑ | (1) |
| Waterproof  | Windproof                                                                 |                 |     |