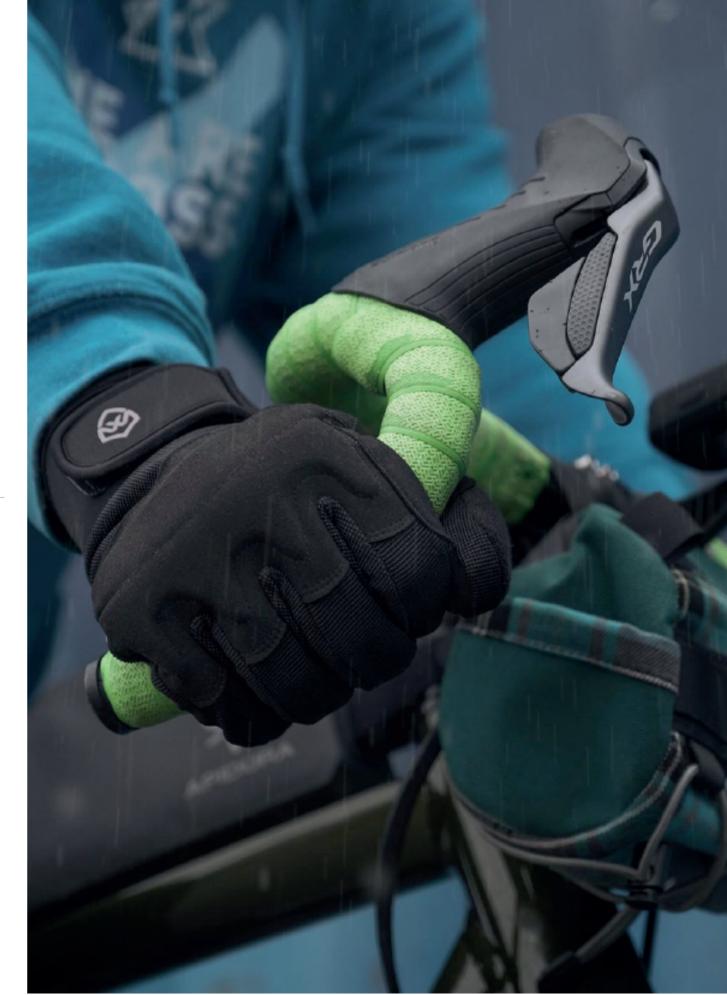

DexShell's DEXFUZE® technology was first developed in 2018. The technology bonds the performance glove liner and the ergonomic outer shell together by our micro dotting lamination process with the waterproof breathable membrane sandwiched in between. This unique construction eliminates the movement between the fabric layers and provides much better fit and handling dexterity to wearers thus significantly enhances the hand control and grip.

#### Gloves

dexshell.co /glove

/socks

Arenda Biking

/hats

#### Accessories

DEXFUZE® Drylite 2.0

dexshell.com