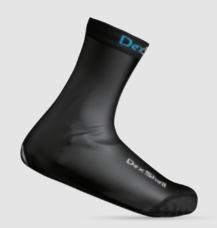

|                |  |

This hat is constructed with the ribbed knit outer beanie and the fleece liner laminated by the waterproof breathable Porelle® membrane using the DexShell engineered craftsmanship.

The beanie hat features the windproof, waterproof and breathable performance, providing superb warmth in wind and cold weather from town to trail.

## Accessories



In addition to socks, gloves, and hats, DexShell strives to develop performance accessories to meet the diverse demands of outdoor users. For example, in the cycling market, regular riders often struggle with rain and mud, leading to cold and wet feet. However, by slipping on overshoes, you can not only protect your feet but also shield your socks and shoes from mud stains.



#### Lightweight Fleece Overshoes 2.0



| Water Repe  | llent                     | Windproof | ( <sup>∎</sup> )<br>Thermal |
|-------------|---------------------------|-----------|-----------------------------|
| COATING     | 100% Polyu                | rethane   |                             |
| BASE FABRIC | 90% Polyes<br>10% Elastan |           |                             |
| COLOUR      | Black                     |           |                             |
| SIZE        | SMLX                      | (L        |                             |
| CODE        | OS337BLK2                 | .0        |                             |

The new generation of DexShell light weight cycling overshoes are still made of windproof, waterproof, PU coated fleece fabrics for warmth, but with an innovative zipperless design to eliminate t