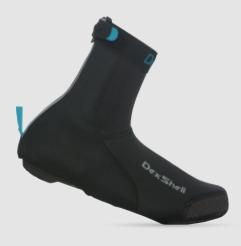

l stripe design makes you visible in the dark.

## Skull Cap



| CODE     | DH312      |                          |     |  |
|----------|------------|--------------------------|-----|--|
| SIZE     | One Size   | One Size                 |     |  |
| COLOUR   | Black      |                          |     |  |
| FABRIC   | Polyester  | Polyester Mesh and Nylon |     |  |
| MEMBRANE | Porelle® D | ry                       |     |  |
| \$       |            | 카                        | ( ) |  |
|          |            |                          |     |  |

This windproof cap is made of Porelle® DRY laminated fabric. Featuring a breathable and two-way stretch shell, this cap fits closely to the head and can be worn comfortably under a helmet for maximum protection.

### Heavy Duty Overshoes



| Ŷ      |                           | ગા | (1) |
|--------|---------------------------|----|-----|
| FABRIC | 90% Neoprene<br>10% Nylon |    |     |
| COLOUR | Black                     |    |     |
| SIZE   | S M L XL                  |    |     |
| CODE   | OS357                     |    |     |
|        |                           |    |     |

Windproc

Made from neoprene fabric with a water-resistant reflective zipper. The elastic cuff band with silicone gripper ensures slip-free fit. A semi-open sole with wear-resistant fabric panels reinforces the entire toe area and the middle sole.

Water Repellent



#### Size Guide

#### Socks & Overshoes

| SIZE |         |         |           | US (WOMEN) | СМ      | INCH       |
|------|---------|---------|-----------|------------|--------