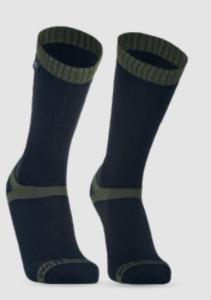

| CODE        | DS636                                           |                               |                |
|-------------|-------------------------------------------------|-------------------------------|----------------|
| SIZE        | S M L XL                                        |                               |                |
| COLOUR      | Black, Olive Green st                           | rip                           |                |
| OUTER       | 98% Polyamide<br>2% Elastane                    |                               |                |
| INTERLINING | Porelle <sup>®</sup> membrane                   |                               |                |
| INNER       | 38% Merino wool<br>38% Acrylic<br>24% Polyamide |                               |                |
| Waterproof  | یارچ<br>Windproof                               | <u>↑↑</u><br>↑↑<br>Breathable | ( )<br>Thermal |
|             | Windpicor                                       |                               |                |
| Mid we      | eight mid lengt                                 | h socks                       |                |
|             | nide outer and<br>ning inner                    | merino wool                   |                |
| Good f      | or cold weathe                                  | r                             |                |

## Thermlite

| CODE                                              | DS6260                                                                |                         |         |
|---------------------------------------------------|-----------------------------------------------------------------------|-------------------------|---------|
| SIZE                                              | S M L XL                                                              |                         |         |
| COLOUR                                            | Black, Olive Green                                                    |                         |         |
| OUTER                                             | 98% Polyamide                                                         |                         |         |
|                                                   | 2% Elastane                                                           |                         |         |
| INTERLINING                                       | Porelle <sup>®</sup> membrane                                         |                         |         |
| INNER                                             | 38% Merino wool                                                       |                         |         |
|                                                   | 38% Acrylic                                                           |                         |         |
|                                                   | 24% Polyamide                                                         |                         |         |
| ٢                                                 |                                                                       | <u>^</u>                | (1)     |
| *                                                 | - 1                                                                   | TT                      |         |
| Waterproof                                        | Windproof                                                             | Breathable              | Thermal |
| Waterproof                                        | Windproof                                                             | Breathable              | Thermal |
|                                                   | Windproof                                                             | I I<br>Breathable       | Thermal |
| Light v                                           |                                                                       | F T<br>Breathable       | Thermal |
| Light v<br>best se                                | veight and our<br>eller in years                                      |                         | Thermal |
| Light v<br>best se<br>Polyan                      | veight and our<br>eller in years<br>nide outer and                    | flat knit               | Thermal |
| Light v<br>best se<br>Polyan                      | veight and our<br>eller in years                                      | flat knit               | Thermal |
| Light v<br>best se<br>Polyan<br>merino            | veight and our<br>eller in years<br>nide outer and<br>o wool light we | flat knit<br>ight inner | Thermal |
| Light v<br>best se<br>Polyan<br>merino<br>All wea | veight and our<br>eller in years<br>nide outer and                    | flat knit<br>ight inner | Thermal |