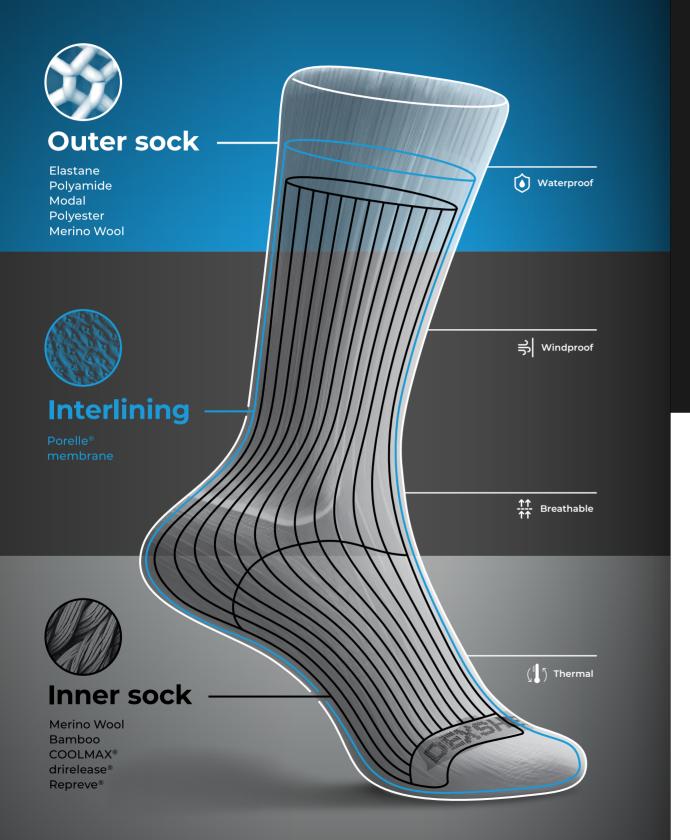

### Technology

### **Three-layer construction**

### **Passion for innovation**

DexShell's patented 4-way stretch lamination process (DEXTRETCH™) provides greater freedom of movement to the wearer. The sock outer and inner components with our engineered knitting composition are laminated with the membrane interlining using a micro dotting process. This features greater stretch in both warp and weft directions allowing the composite fabric to be far more flexible which, in turn, provides wearers with a snug and comfortable fit.

DexShell's DEXFUZE® technology was first developed in 2018. The technology bonds the performance glove liner and the ergonomic outer shell together by our micro dotting lamination process with the waterproof breathable membrane sandwiched in between. This unique construction eliminates the movement between the fabric layers and provides much better fit and handling dexterity to wearers thus significantly enhances the hand control and grip.

DexShell's patented DEXLOK® technology was developed to stop water from entering the waterproof socks at the top and from soaking in when they are immersed. This design provides a real sense of being 100% waterproof and enables users to stay dry and warm across and in the river.