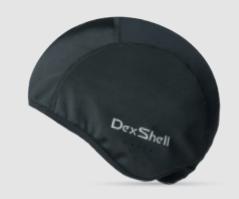

| (L        |                             |
| CODE        | OS337BLK2                 | .0        |                             |

The new generation of DexShell light weight cycling overshoes are still made of windproof, waterproof, PU coated fleece fabrics for warmth, but with an innovative zipperless design to eliminate the failure of conventional zipper construction. The inside ankle portion is reinforced with abrasion resistant panel for scraping guard. The extended leg section protects against road splash that comes often with riding in wet weather. The elastic cuff band with silicone gripper inside ensures a slip-free fit. The open sole with hook and loop strap fits most cycling shoes. The reflective heel stripe design makes you visible in the dark.

## Skull Cap



| CODE     | DH312      |                          |     |  |
|----------|------------|--------------------------|-----|--|
| SIZE     | One Size   | One Size                 |     |  |
| COLOUR   | Black      |                          |     |  |
| FABRIC   | Polyester  | Polyester Mesh and Nylon |     |  |
| MEMBRANE | Porelle® D | ry                       |     |  |
| \$       |            | 카                        | ( ) |  |
|          |            |                          |     |  |

This windproof cap is made of Porelle® DRY laminated fabric. Featuring a breathable and two-way stretch shell, this cap fits closely to the head and can be worn comfortably under a helmet for maximum protection.

### Heavy Duty Overshoes



| Ŷ      |                           | ગા | (1) |
|--------|