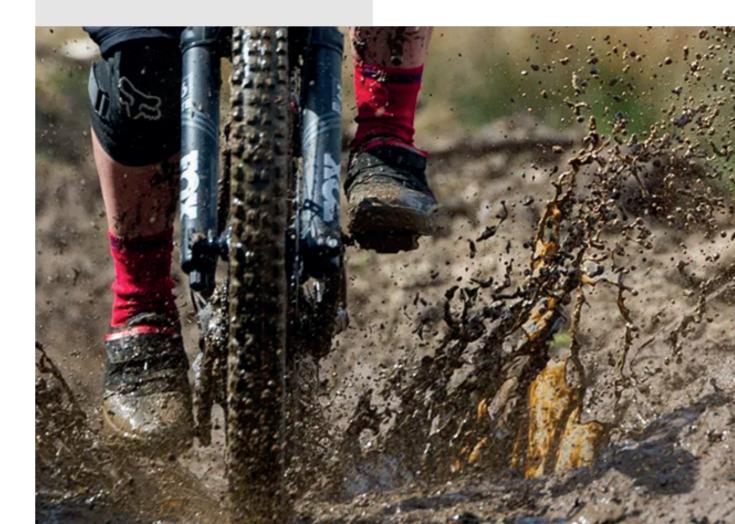

## Socks

B

Explore hidden trails anywhere in the world, or feel the thrill of beating a well-worn path, in DexShell waterproof socks — singularly superb socks that will not let even one water droplet through, whilst still allowing your feet to breathe. Not 'just' water-proof, but also sand-, mud-, dust- and wind-proof, making them an essential item to pack when excitedly heading off to the great outdoors. No matter how severe the weather becomes, and whatever climate you're in. Walk in them, wade in them, cross the desert or an ice flat in them, safe in the knowledge that you couldn't have chosen a better knitted waterproof sock option.