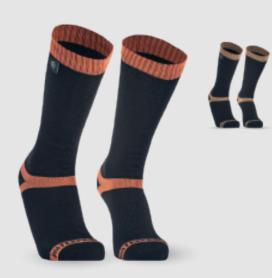

# Running Lite 2.0

| Ultra | Thin |
|-------|------|
| Crew  |      |

| [[         |
|------------|
| <b>!</b> ( |

| CODE                       | DS20610MLB2.0<br>DS20610TLG2.0                            |                                |                |
|----------------------------|-----------------------------------------------------------|--------------------------------|----------------|
| SIZE                       | S M L XL                                                  |                                |                |
| COLOURS                    | <ul> <li>Mallard Blue</li> <li>Turbulence Grey</li> </ul> |                                |                |
| OUTER                      | 95% Polyamide<br>5% Elastane                              |                                |                |
| INTERLINING                | Porelle <sup>®</sup> membrane                             |                                |                |
| INNER                      | 60% COOLMAX® (Polyes<br>40% Polyamide                     | ster)                          |                |
| ~                          | . 1                                                       | ••                             |                |
| ۲                          |                                                           | $\uparrow\uparrow$             | ( )            |
| Waterproof                 | - 1                                                       | <u>117</u><br>↑↑<br>Breathable | ()<br>Thermal  |
| The ne                     | - 1                                                       |                                | ( )<br>Thermal |
| The ne<br>runnin<br>Polyan | Windproof                                                 | of DexShell                    | ( )<br>Thermal |