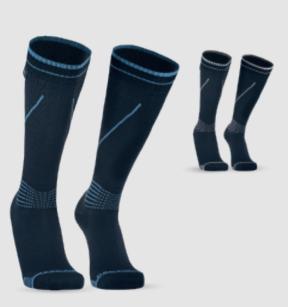

#### Hytherm Pro

| ا ب                           | <u>^</u>                                                                                                                                                    | / ▮ ⊾                                                                                                                                                                                                                                                                                                                                                                                                                                                                                                                                                                                                                                                                                                                                                                                                                                                                                                                                                                                                                                                                                                                                                                                                                                                                                                                                                                                                                                                                                                                                                                                                                                                                                                                                                                                                                                                                                                                                                                                                                                                                                                                          |
|-------------------------------|-------------------------------------------------------------------------------------------------------------------------------------------------------------|--------------------------------------------------------------------------------------------------------------------------------------------------------------------------------------------------------------------------------------------------------------------------------------------------------------------------------------------------------------------------------------------------------------------------------------------------------------------------------------------------------------------------------------------------------------------------------------------------------------------------------------------------------------------------------------------------------------------------------------------------------------------------------------------------------------------------------------------------------------------------------------------------------------------------------------------------------------------------------------------------------------------------------------------------------------------------------------------------------------------------------------------------------------------------------------------------------------------------------------------------------------------------------------------------------------------------------------------------------------------------------------------------------------------------------------------------------------------------------------------------------------------------------------------------------------------------------------------------------------------------------------------------------------------------------------------------------------------------------------------------------------------------------------------------------------------------------------------------------------------------------------------------------------------------------------------------------------------------------------------------------------------------------------------------------------------------------------------------------------------------------|
| 3% Elastane                   |                                                                                                                                                             |                                                                                                                                                                                                                                                                                                                                                                                                                                                                                                                                                                                                                                                                                                                                                                                                                                                                                                                                                                                                                                                                                                                                                                                                                                                                                                                                                                                                                                                                                                                                                                                                                                                                                                                                                                                                                                                                                                                                                                                                                                                                                                                                |
| -                             |                                                                                                                                                             |                                                                                                                                                                                                                                                                                                                                                                                                                                                                                                                                                                                                                                                                                                                                                                                                                                                                                                                                                                                                                                                                                                                                                                                                                                                                                                                                                                                                                                                                                                                                                                                                                                                                                                                                                                                                                                                                                                                                                                                                                                                                                                                                |
| 40% Merino wool               |                                                                                                                                                             |                                                                                                                                                                                                                                                                                                                                                                                                                                                                                                                                                                                                                                                                                                                                                                                                                                                                                                                                                                                                                                                                                                                                                                                                                                                                                                                                                                                                                                                                                                                                                                                                                                                                                                                                                                                                                                                                                                                                                                                                                                                                                                                                |
| Porelle <sup>®</sup> membrane |                                                                                                                                                             |                                                                                                                                                                                                                                                                                                                                                                                                                                                                                                                                                                                                                                                                                                                                                                                                                                                                                                                                                                                                                                                                                                                                                                                                                                                                                                                                                                                                                                                                                                                                                                                                                                                                                                                                                                                                                                                                                                                                                                                                                                                                                                                                |
| 3% Elastane                   |                                                                                                                                                             |                                                                                                                                                                                                                                                                                                                                                                                                                                                                                                                                                                                                                                                                                                                                                                                                                                                                                                                                                                                                                                                                                                                                                                                                                                                                                                                                                                                                                                                                                                                                                                                                                                                                                                                                                                                                                                                                                                                                                                                                                                                                                                                                |
| 97% Polyamide                 |                                                                                                                                                             |                                                                                                                                                                                                                                                                                                                                                                                                                                                                                                                                                                                                                                                                                                                                                                                                                                                                                                                                                                                                                                                                                                                                                                                                                                                                                                                                                                                                                                                                                                                                                                                                                                                                                                                                                                                                                                                                                                                                                                                                                                                                                                                                |
| bacco brown stripe            |                                                                                                                                                             |                                                                                                                                                                                                                                                                                                                                                                                                                                                                                                                                                                                                                                                                                                                                                                                                                                                                                                                                                                                                                                                                                                                                                                                                                                                                                                                                                                                                                                                                                                                                                                                                                                                                                                                                                                                                                                                                                                                                                                                                                                                                                                                                |
| engelo red stripe             |                                                                                                                                                             |                                                                                                                                                                                                                                                                                                                                                                                                                                                                                                                                                                                                                                                                                                                                                                                                                                                                                                                                                                                                                                                                                                                                                                                                                                                                                                                                                                                                                                                                                                                                                                                                                                                                                                                                                                                                                                                                                                                                                                                                                                                                                                                                |
| S M L XL                      |                                                                                                                                                             |                                                                                                                                                                                                                                                                                                                                                                                                                                                                                                                                                                                                                                                                                                                                                                                                                                                                                                                                                                                                                                                                                                                                                                                                                                                                                                                                                                                                                                                                                                                                                                                                                                                                                                                                                                                                                                                                                                                                                                                                                                                                                                                                |
| DS634TBC                      |                                                                                                                                                             |                                                                                                                                                                                                                                                                                                                                                                                                                                                                                                                                                                                                                                                                                                                                                                                                                                                                                                                                                                                                                                                                                                                                                                                                                                                                                                                                                                                                                                                                                                                                                                                                                                                                                                                                                                                                                                                                                                                                                                                                                                                                                                                                |
|                               | S M L XL<br>engelo red stripe<br>bacco brown stripe<br>97% Polyamide<br>3% Elastane<br>Porelle® membrane<br>40% Merino wool<br>40% Acrylic<br>17% Polyamide | DS634TBC S M L XL  Image: A constraint of the stripe Image: A constraint o |

#### The warmest and top ranked in the market

Polyamide outer and merino wool full terry looped inner

Suitable for extreme weather conditions