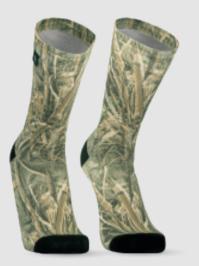

Soft touch with polyamide reinforced toe and heel

| CODE               | DS827RTC2.0                                   |                               |                      |
|--------------------|-----------------------------------------------|-------------------------------|----------------------|
| SIZE               | S M L XL                                      |                               |                      |
| COLOUR             | Camouflage (Realtr                            | ee MAX-7®)                    |                      |
|                    | 51% Polyester<br>43% Polyamide<br>6% Elastane |                               |                      |
| INTERLINING        | Porelle <sup>®</sup> membrane                 |                               |                      |
|                    | 75% Polyester<br>22% Polyamide<br>3% Elastane |                               |                      |
| <b>W</b> aterproof | )<br>Windproof                                | <u>↑↑</u><br>↑↑<br>Breathable | ( <b>)</b><br>Therma |
| Realtre            | e MAX-7® carr                                 | nouflage                      |                      |
|                    |                                               | a d                           |                      |
| Reprev             | e 100% recycle<br>nance yarn ini              |                               |                      |