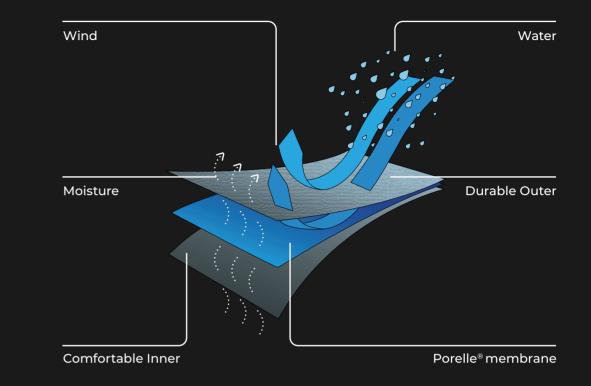

### **ISO 9001 : 2015 CERTIFIED**

Porelle<sup>®</sup> membranes, crafted by PIL Membranes Ltd. with over 50 years of expertise, offer unique waterproofbreathable technology.

Kind by

Nature.

porelle

REPREVE

DexShell's patented DEXLOK® technology was developed to stop water from entering the waterproof socks at the top and from soaking in when they are immersed. This design provides a real sense of being 100% waterproof and enables users to stay dry and warm across and in the river.