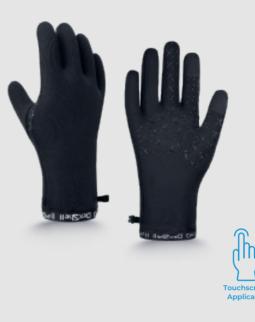

DexShell's DEXFUZE® technology was first developed in 2018. The technology bonds the performance glove liner and the ergonomic outer shell together by our micro dotting lamination process with the waterproof breathable membrane sandwiched in between. This unique construction eliminates the movement between the fabric layers and provides much better fit and handling dexterity to wearers thus significantly enhances the hand control and grip.