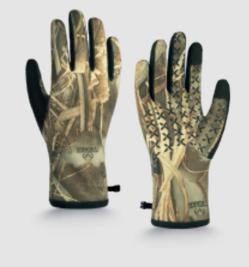

Soft touch with polyamide reinforced toe and heel

| CODE               | DS827RTC2.0                                   |                               |                      |
|--------------------|-----------------------------------------------|-------------------------------|----------------------|
| SIZE               | S M L XL                                      |                               |                      |
| COLOUR             | Camouflage (Realtr                            | ee MAX-7®)                    |                      |
|                    | 51% Polyester<br>43% Polyamide<br>6% Elastane |                               |                      |
| INTERLINING        | Porelle <sup>®</sup> membrane                 |                               |                      |
|                    | 75% Polyester<br>22% Polyamide<br>3% Elastane |                               |                      |
| <b>W</b> aterproof | )<br>Windproof                                | <u>↑↑</u><br>↑↑<br>Breathable | ( <b>)</b><br>Therma |
| Realtre            | e MAX-7® carr                                 | nouflage                      |                      |
|                    |                                               | a d                           |                      |
| Reprev             | e 100% recycle<br>nance yarn ini              |                               |                      |