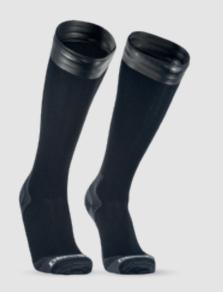

| CODE        | DS636                                           |                               |                |
|-------------|-------------------------------------------------|-------------------------------|----------------|
| SIZE        | S M L XL                                        |                               |                |
| COLOUR      | Black, Olive Green st                           | rip                           |                |
| OUTER       | 98% Polyamide<br>2% Elastane                    |                               |                |
| INTERLINING | Porelle <sup>®</sup> membrane                   |                               |                |
| INNER       | 38% Merino wool<br>38% Acrylic<br>24% Polyamide |                               |                |
| Waterproof  | یارچ<br>Windproof                               | <u>↑↑</u><br>↑↑<br>Breathable | ( )<br>Thermal |
|             | Windpicor                                       |                               |                |
| Mid we      | eight mid lengt                                 | h socks                       |                |
|             | nide outer and<br>ning inner                    | merino wool                   |                |
| Good f      | or cold weathe                                  | r                             |                |

## Thermlite

| CODE                                              | DS6260                                                                |                         |         |
|---------------------------------------------------|-----------------------------------------------------------------------|-------------------------|---------|
| SIZE                                              | S M L XL                                                              |                         |         |
| COLOUR                                            | Black, Olive Green                                                    |                         |         |
| OUTER                                             | 98% Polyamide                                                         |                         |         |
|                                                   | 2% Elastane                                                           |                         |         |
| INTERLINING                                       | Porelle <sup>®</sup> membrane                                         |                         |         |
| INNER                                             | 38% Merino wool                                                       |                         |         |
|                                                   | 38% Acrylic                                                           |                         |         |
|                                                   | 24% Polyamide                                                         |                         |         |
| ٢                                                 |                                                                       | <u>^</u>                | (1)     |
| *                                                 | - 1                                                                   | TT                      |         |
| Waterproof                                        | Windproof                                                             | Breathable              | Thermal |
| Waterproof                                        | Windproof                                                             | Breathable              | Thermal |
|                                                   | Windproof                                                             | I I<br>Breathable       | Thermal |
| Light v                                           |                                                                       | F T<br>Breathable       | Thermal |
| Light v<br>best se                                | veight and our<br>eller in years                                      |                         | Thermal |
| Light v<br>best se<br>Polyan                      | veight and our<br>eller in years<br>nide outer and                    | flat knit               | Thermal |
| Light v<br>best se<br>Polyan                      | veight and our<br>eller in years                                      | flat knit               | Thermal |
| Light v<br>best se<br>Polyan<br>merino            | veight and our<br>eller in years<br>nide outer and<br>o wool light we | flat knit<br>ight inner | Thermal |
| Light v<br>best se<br>Polyan<br>merino<br>All wea | veight and our<br>eller in years<br>nide outer and                    | flat knit<br>ight inner | Thermal |