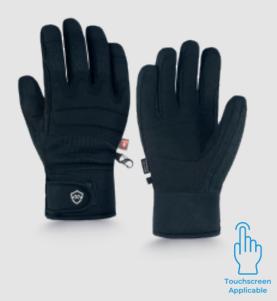

DexShell's DEXFUZE® technology was first developed in 2018. The technology bonds the performance glove liner and the ergonomic outer shell together by our micro dotting lamination process with the waterproof breathable membrane sandwiched in between. This unique construction eliminates the movement between the fabric layers and provides much better fit and handling dexterity to wearers thus significantly enhances the hand control and grip.