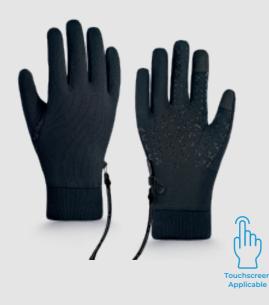

DexShell's DEXFUZE® technology was first developed in 2018. The technology bonds the performance glove liner and the ergonomic outer shell together by our micro dotting lamination process with the waterproof breathable membrane sandwiched in between. This unique construction eliminates the movement between the fabric layers and provides much better fit and handling dexterity to wearers thus significantly enhances the hand control and grip.