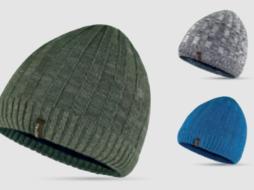

|
|                       | One Size<br>● Red<br>● Pea Green<br>● Heather Grey<br>● Beige<br>100% Acrylic(DH30509)<br>Porelle <sup>®</sup> membrane<br>94% Polyester<br>6% Elastane | One Size  Red Pea Creen Heather Grey Beige 100% Acrylic(DH30509HGY: 70% Polyester, Porelle® membrane 94% Polyester 6% Elastane  ♣ ♣ ♣ ♣ ♣ ♣ ♣ ♣ ♣ ♣ ♣ ♣ ♣ ♣ ♣ ♣ ♣ ♣ ♣ |

This fine knitting watch beanie is made up by laminating the Porelle® membrane inside the fleece lining using the DexShell engineered craftsmanship. The regular look beanie features the windproof, waterproof and breathable performance, providing superb warmth in cold and wet from town to trail.

#### Heathered **Rib Knit** Beanie



| Waterproof  | )<br>Windproof                                                           | <u>↑↑</u><br>↑↑<br>Breathable | ( )<br>Thermal |  |
|-------------|--------------------------------------------------------------------------|-------------------------------|----------------|--|
|             | 94% Polyester<br>6% Elastane                                             |                               |                |  |
| INTERLINING | Porelle® membrane                                                        |                               |                |  |
| OUTER       | 100% Acrylic                                                             |                               |                |  |
| COLOURS     | <ul> <li>Shark Skin</li> <li>Marled Blue</li> <li>Malibu Blue</li>