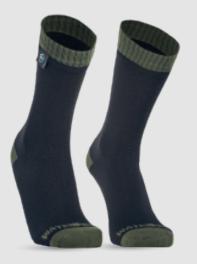

| CODE        | DS636                                           |                               |                |
|-------------|-------------------------------------------------|-------------------------------|----------------|
| SIZE        | S M L XL                                        |                               |                |
| COLOUR      | Black, Olive Green st                           | rip                           |                |
| OUTER       | 98% Polyamide<br>2% Elastane                    |                               |                |
| INTERLINING | Porelle <sup>®</sup> membrane                   |                               |                |
| INNER       | 38% Merino wool<br>38% Acrylic<br>24% Polyamide |                               |                |
| Waterproof  | یارچ<br>Windproof                               | <u>↑↑</u><br>↑↑<br>Breathable | ( )<br>Thermal |
|             | Windpicor                                       |                               |                |
| Mid we      | eight mid lengt                                 | h socks                       |                |
|             | nide outer and<br>ning inner                    | merino wool                   |                |
| Good f      | or cold weathe                                  | r                             |                |

## Thermlite

| CODE                                              | DS6260                                                                |                         |         |
|---------------------------------------------------|-----------------------------------------------------------------------|-------------------------|---------|
| SIZE                                              | S M L XL                                                              |                         |         |
| COLOUR                                            | Black, Olive Green                                                    |                         |         |
| OUTER                                             | 98% Polyamide                                                         |                         |         |
|                                                   | 2% Elastane                                                           |                         |         |
| INTERLINING                                       | Porelle <sup>®</sup> membrane                                         |                         |         |
| INNER                                             | 38% Merino wool                                                       |                         |         |
|                                                   | 38% Acrylic                                                           |                         |         |
|                                                   | 24% Polyamide                                                         |                         |         |
| ٢                                                 |                                                                       | <u>^</u>                | (1)     |
| *                                                 | - 1                                                                   | TT                      |         |
| Waterproof                                        | Windproof                                                             | Breathable              | Thermal |
| Waterproof                                        | Windproof                                                             | Breathable              | Thermal |
|                                                   | Windproof                                                             | I I<br>Breathable       | Thermal |
| Light v                                           |                                                                       | F T<br>Breathable       | Thermal |
| Light v<br>best se                                | veight and our<br>eller in years                                      |                         | Thermal |
| Light v<br>best se<br>Polyan                      | veight and our<br>eller in years<br>nide outer and                    | flat knit               | Thermal |
| Light v<br>best se<br>Polyan                      | veight and our<br>eller in years                                      | flat knit               | Thermal |
| Light v<br>best se<br>Polyan<br>merino            | veight and our<br>eller in years<br>nide outer and<br>o wool light we | flat knit<br>ight inner | Thermal |
| Light v<br>best se<br>Polyan<br>merino<br>All wea | veight and our<br>eller in years<br>nide outer and                    | flat knit<br>ight inner | Thermal |