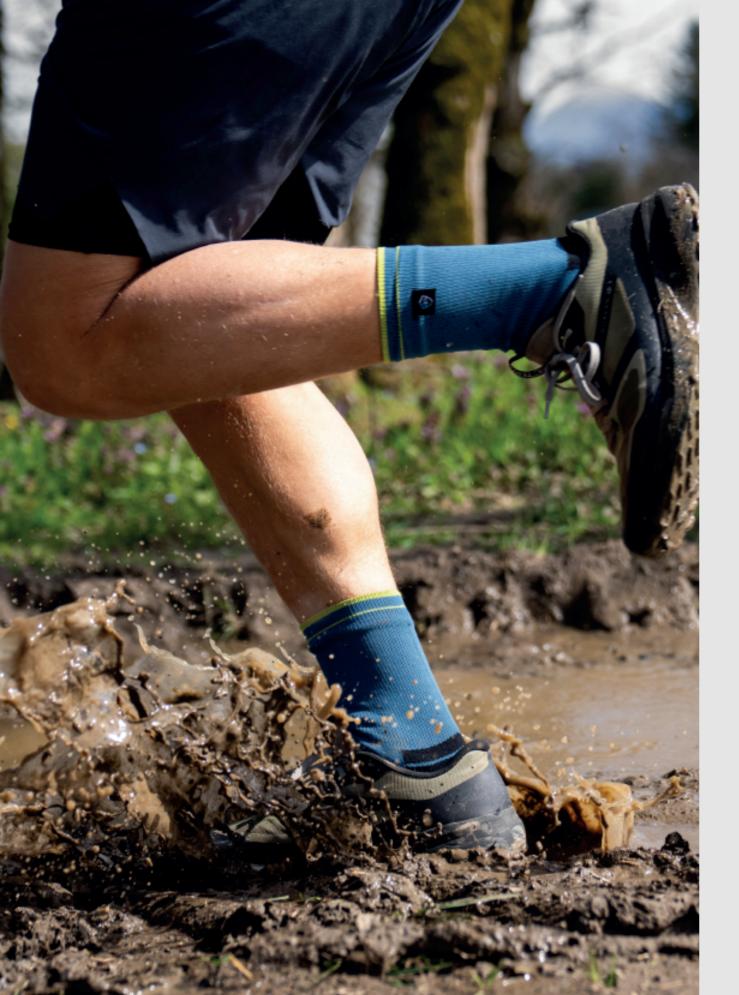

## Socks

B

Explore hidden trails anywhere in the world, or feel the thrill of beating a well-worn path, in DexShell waterproof socks — singularly superb socks that will not let even one water droplet through, whilst still allowing your feet to breathe. Not 'just' water-proof, but also sand-, mud-, dust- and wind-proof, making them an essential item to pack when excitedly heading off to the great outdoors. No matter how severe the weather becomes, and whatever climate you're in. Walk in them, wade in them, cross the desert or an ice flat in them, safe in the knowledge that you couldn't have chosen a better knitted waterproof sock option.